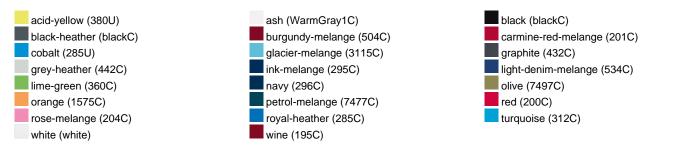

| 1/30  | 1/30  | 1/30  | 1/30  | 1/30  | 1/30  | 1/30  |  |  |
| (Pcs. per inner packaging  |       |       |       |       |       |       |       |  |  |
| / pcs. per outer packaging |       |       |       |       |       |       |       |  |  |

| Measurements in cm   | XS       | S        | М        | L        | XL       | XXL      | 3XL      |
|----------------------|----------|----------|----------|----------|----------|----------|----------|
| 1/2 chest            | 48,00 cm | 51,00 cm | 54,00 cm | 57,00 cm | 60,00 cm | 63,00 cm | 66,00 cm |
| length from shoulder | 62,00 cm | 64,00 cm | 66,00 cm | 68,00 cm | 70,00 cm | 71,00 cm | 72,00 cm |
| sleeve length        | 71,00 cm | 71,50 cm | 72,00 cm | 72,50 cm | 73,00 cm | 73,50 cm | 74,00 cm |

## Available colours



#### Features





# OCS Standard blended 85%

**OEKO-TEX® Standard 100** 

substances. www.oeko-tex.com/standard100

When manufacturing garments of myrtle beach and JAMES & NICHOLSON, the Organic Content Standard is a standard for verifying and tracking the exact content of organically grown materials in a final product. Among other things, the superordinate 'Content Claim Standard' defines with OCS the traceability of merchandise as well as the transparency within the production chain.

OEKO-Tex® CONFIDENCE IN TEXTILES STANDARD 100 15.0.70467 HOHENSTEIN HTTI Tested for harmful



## Tear off!® Label

Our Tear off!® Label enables us to easily changethe neck label of T-shirts. We use a special transfer-technique for relabelling your T-shirts.