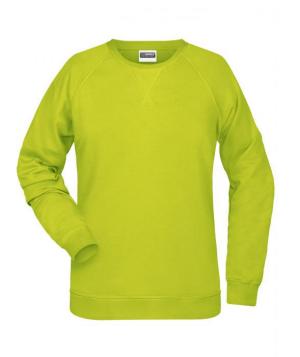

# Classic sweatshirt with raglan sleeves

High-quality French terry, 85% combed ring-spun organic cotton Classic round neck, necktape Collar and cuffs with elastane Collar patch Tear off!-label 8021: lightly waisted