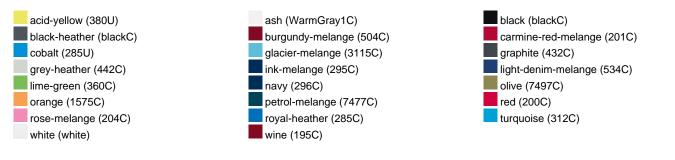

| 1/30  | 1/30  | 1/30  | 1/30  | 1/30  | 1/30  | 1/30  |  |  |
| (Pcs. per inner packaging  |       |       |       |       |       |       |       |  |  |
| / pcs. per outer packaging |       |       |       |       |       |       |       |  |  |

| Measurements in cm   | XS       | S        | м        | L        | XL       | XXL      | 3XL      |
|----------------------|----------|----------|----------|----------|----------|----------|----------|
| 1/2 chest            | 48,00 cm | 51,00 cm | 54,00 cm | 57,00 cm | 60,00 cm | 63,00 cm | 66,00 cm |
| length from shoulder | 62,00 cm | 64,00 cm | 66,00 cm | 68,00 cm | 70,00 cm | 71,00 cm | 72,00 cm |
| sleeve length        | 71,00 cm | 71,50 cm | 72,00 cm | 72,50 cm | 73,00 cm | 73,50 cm | 74,00 cm |

## Available colours



## Features





## OCS Standard blended 85%

**OEKO-TEX® Standard 100** 

substances. www.oeko-tex.com/standard100

When manufacturing garments of myrtle beach and JAMES & NICHOLSON, the Organic Content Standard is a standard for verifying and tracking the exact content of organically grown materials in a final product. Among other things, the superordinate 'Content Claim Standard' defines with OCS the traceability of merchandise as well as the transparency within the production chain.

OEKO-Tex® CONFIDENCE IN TEXTILES STANDARD 100 15.0.70467 HOHENSTEIN HTTI Tested for harmful



## Tear off!® Label

Our Tear off!® Label enables us to easily changethe neck label of T-shirts. We use a special transfer-technique for relabelling your T-shirts.