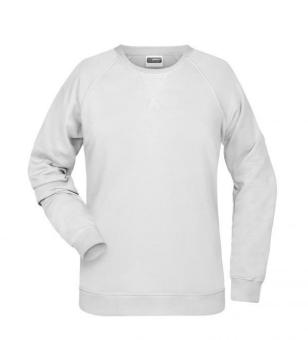

Classic sweatshirt with raglan sleeves

High-quality French terry, 85% combed ring-spun organic cotton Classic round neck, necktape Collar and cuffs with elastane Collar patch Tear off!-label 8021: lightly waisted

## Features