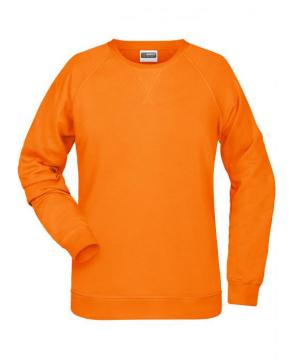

# Classic sweatshirt with raglan sleeves

High-quality French terry, 85% combed ring-spun organic cotton Classic round neck, necktape Collar and cuffs with elastane Collar patch Tear off!-label 8021: lightly waisted