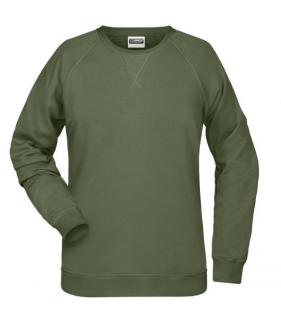

# Classic sweatshirt with raglan sleeves

High-quality French terry, 85% combed ring-spun organic cotton Classic round neck, necktape Collar and cuffs with elastane Collar patch Tear off!-label 8021: lightly waisted