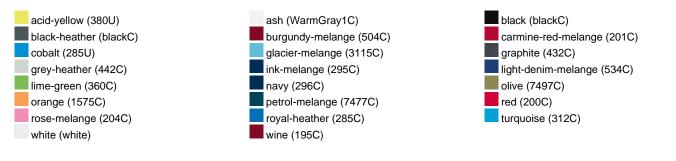

g |
| VPE                        | 1/30  | 1/30  | 1/30  | 1/30  | 1/30  | 1/30  | 1/30  |
| (Pcs. per inner packaging  |       |       |       |       |       |       |       |
| / pcs. per outer packaging |       |       |       |       |       |       |       |

| Measurements in cm   | XS       | S        | м        | L        | XL       | XXL      | 3XL      |
|----------------------|----------|----------|----------|----------|----------|----------|----------|
| 1/2 chest            | 48,00 cm | 51,00 cm | 54,00 cm | 57,00 cm | 60,00 cm | 63,00 cm | 66,00 cm |
| length from shoulder | 62,00 cm | 64,00 cm | 66,00 cm | 68,00 cm | 70,00 cm | 71,00 cm | 72,00 cm |
| sleeve length        | 71,00 cm | 71,50 cm | 72,00 cm | 72,50 cm | 73,00 cm | 73,50 cm | 74,00 cm |

### Available colours



### Features



#### Contains 85% Organically Grown Cotton Certified OCS by CU853836

# OCS Standard blended 85%

**OEKO-TEX® Standard 100** 

substances. www.oeko-tex.com/standard100

When manufacturing garments of myrtle beach and JAMES & NICHOLSON, the Organic Content Standard is a standard for verifying and tracking the exact content of organically grown materials in a final product. Among other things, the superordinate 'Content Claim Standard' defines with OCS the traceability of merchandise as well as the transparency within the production chain.

OEKO-Tex® CONFIDENCE IN TEXTILES STANDARD 100 15.0.70467 HOHENSTEIN HTTI Tested for harmful



## Tear off!® Label

Our Tear off!® Label enables us to easily changethe neck label of T-shirts. We use a special transfer-technique for relab