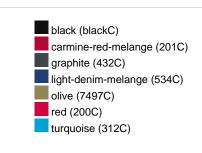

## Available colours

|                            | xs    | S     | М     | L     | XL    | XXL   | 3XL   |
|----------------------------|-------|-------|-------|-------|-------|-------|-------|
| Weight in g                | 327 g | 337 g | 366 g | 388 g | 415 g | 432 g | 450 g |
| VPE                        | 1/30  | 1/30  | 1/30  | 1/30  | 1/30  | 1/30  | 1/30  |
| (Pcs. per inner packaging  |       |       |       |       |       |       |       |
| / pcs. per outer packaging |       |       |       |       |       |       |       |

# Available colours

OEKO-Tex® CONFIDENCE IN TEXTILES STANDARD 100 15.0.70467 HOHENSTEIN HTTI Tested for harmful substances. www.oeko-tex.com/standard100