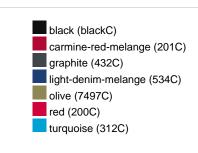

## Available colours

|                            | xs    | s     | М     | L     | XL    | XXL   | 3XL   |
|----------------------------|-------|-------|-------|-------|-------|-------|-------|
| Weight in g                | 327 g | 337 g | 366 g | 388 g | 415 g | 432 g | 450 g |
| VPE                        | 1/30  | 1/30  | 1/30  | 1/30  | 1/30  | 1/30  | 1/30  |
| (Pcs. per inner packaging  |       |       |       |       |       |       |       |
| / pcs. per outer packaging |       |       |       |       |       |       |       |

# Available colours

OEKO-Tex® CONFIDENCE IN TEXTILES STANDARD 100 15.0.70467 HOHENSTEIN HTTI Tested for harmful substances. www.oeko-tex.com/standard100