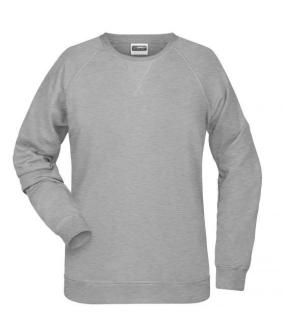

Classic sweatshirt with raglan sleeves

High-quality French terry, 85% combed ring-spun organic cotton Classic round neck, necktape Collar and cuffs with elastane Collar patch Tear off!-label 8021: lightly waisted