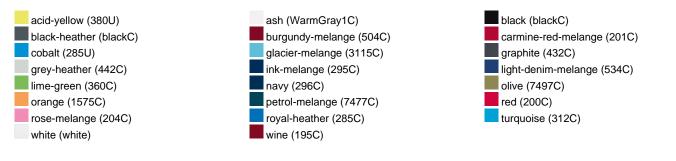

E                        | 1/30  | 1/30  | 1/30  | 1/30  | 1/30  | 1/30  | 1/30  |  |
| (Pcs. per inner packaging  |       |       |       |       |       |       |       |  |
| / pcs. per outer packaging |       |       |       |       |       |       |       |  |

| Measurements in cm   | XS       | S        | м        | L        | XL       | XXL      | 3XL      |
|----------------------|----------|----------|----------|----------|----------|----------|----------|
| 1/2 chest            | 48,00 cm | 51,00 cm | 54,00 cm | 57,00 cm | 60,00 cm | 63,00 cm | 66,00 cm |
| length from shoulder | 62,00 cm | 64,00 cm | 66,00 cm | 68,00 cm | 70,00 cm | 71,00 cm | 72,00 cm |
| sleeve length        | 71,00 cm | 71,50 cm | 72,00 cm | 72,50 cm | 73,00 cm | 73,50 cm | 74,00 cm |

## Available colours



## Features





## OCS Standard blended 85%

**OEKO-TEX® Standard 100** 

substances. www.oeko-tex.com/standard100

When manufacturing garments of myrtle beach and JAMES & NICHOLSON, the Organic Content Standard is a standard for verifying and tracking the exact content of organically grown materials in a final product. Among other things, the superordinate 'Content Claim Standard' defines with OCS the traceability of merchandise as well as the transparency within the production chain.

OEKO-Tex® CONFIDENCE IN TEXTILES STANDARD 100 15.0.70467 HOHENSTEIN HTTI Tested for harmful



## Tear off!® Label

Our Tear off!® Label enables us to easily changethe neck label of T-shirts. We use a special transfer-technique for relabelling your T-shirts.