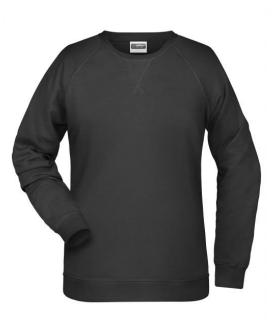

Classic sweatshirt with raglan sleeves

High-quality French terry, 85% combed ring-spun organic cotton Classic round neck, necktape Collar and cuffs with elastane Collar patch Tear off!-label 8021: lightly waisted