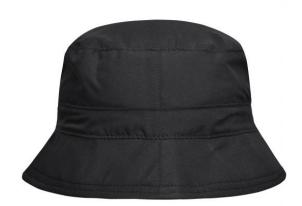

# **MB6701 Fisherman Function Hat**

## Soft microfibre surface

Wind-and water-repellent Soft mesh lining Lightly lined brim Pleasant to wear

**Fabric:** Outer fabric: 100% polyester

Country of origin: Volksrepublik China

Customs tariff number: 65050090