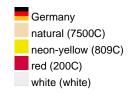

## Available colours

|                            | one size |
|----------------------------|----------|
| Weight in g                | 3 g      |
| VPE                        | 120/240  |
| (Pcs. per inner packaging  |          |
| / pcs. per outer packaging |          |

# Available colours