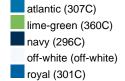

### Hatband in various colours

Width: 2.5 cm

Matching Promotion Hat MB6625

**Fabric:** Outer fabric: 100% polyester

Country of origin: Volksrepublik China

Customs tariff number: 65070000

# Care instructions:



## Available colours

|                            | one size |
|----------------------------|----------|
| Weight in g                | 3 g      |
| VPE                        | 120/240  |
| (Pcs. per inner packaging  |          |
| / pcs. per outer packaging |          |

| Measurements in cm | one size |
|--------------------|----------|
| hatband            | 2,50 cm  |

# Available colours









# **OEKO-TEX® Stoff**

The fabric of this article has been tested for harmful substances and certified acc. to STANDARD 100 by OEKO-TEX®

Stand: 23.05.2024 - 21:57:18