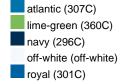

### Hatband in various colours

Width: 2.5 cm

Matching Promotion Hat MB6625

**Fabric:** Outer fabric: 100% polyester

Country of origin: Volksrepublik China

Customs tariff number: 65070000

# Care instructions:



## Available colours

|                            | one size |
|----------------------------|----------|
| Weight in g                | 3 g      |
| VPE                        | 120/240  |
| (Pcs. per inner packaging  |          |
| / pcs. per outer packaging |          |

| Measurements in cm | one size |
|--------------------|----------|
| hatband            | 2,50 cm  |

# Available colours









# **OEKO-TEX® Stoff**

The fabric of this article has been tested for harmful substances and certified acc. to STANDARD 100 by OEKO-TEX®

Stand: 25.05.2024 - 07:21:50