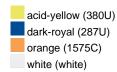

### Available colours

|                            | 30 x 50 cm |
|----------------------------|------------|
| Weight in g                | 60 g       |
| VPE                        | 5/250      |
| (Pcs. per inner packaging  |            |
| / pcs. per outer packaging |            |

#### Available colours

OEKO-TEX® Standard 100 Spa
OEKO-Tex® CONFIDENCE IN TEXTILES STANDARD 100 18.0.57944 HOHENSTEIN HTTI Tested for harmful substances. www.oeko-tex.com/standard100

Stand: 23.05.2024 - 06:57:51