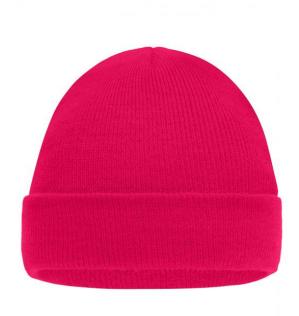

# MB7501 Knitted Cap for Kids

## Classic knitted cap for children

Twin layer knitting

Matching adults' cap ref. MB7500

**Fabric:** Outer fabric: 100% polyacrylic

Country of origin: Volksrepublik China

Customs tariff number: 65050090