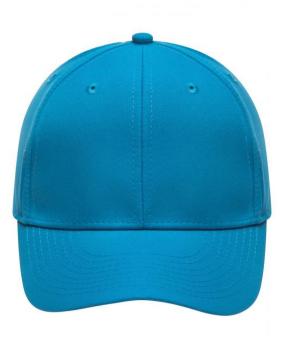

## Functional cap with smooth microfibre surface

Wind-and water-repellent 6 embroidered ventilation holes 8 decorative stitching lines on the peak Laminated front panels Padded satin sweat band Hook and loop fastener

Fabric:

Outer fabric: 100% polyester

Volksrepublik China

65050030

Customs tariff number:

Country of origin:

.

Available colours