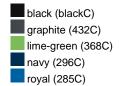

### Available colours

|                            | one size |
|----------------------------|----------|
| Weight in g                | 71 g     |
| VPE                        | 25/250   |
| (Pcs. per inner packaging  |          |
| / pcs. per outer packaging |          |

# Available colours

OEKO-TEX® Standard 100 Spa
OEKO-Tex® CONFIDENCE IN TEXTILES STANDARD 100 18.0.57944 HOHENSTEIN HTTI Tested for harmful substances. www.oeko-tex.com/standard100

Stand: 20.06.2024 - 22:55:38