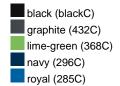

### Available colours

|                            | one size |
|----------------------------|----------|
| Weight in g                | 71 g     |
| VPE                        | 25/250   |
| (Pcs. per inner packaging  |          |
| / pcs. per outer packaging |          |

# Available colours

OEKO-TEX® Standard 100 Spa
OEKO-Tex® CONFIDENCE IN TEXTILES STANDARD 100 18.0.57944 HOHENSTEIN HTTI Tested for harmful substances. www.oeko-tex.com/standard100

Stand: 23.05.2024 - 14:57:32