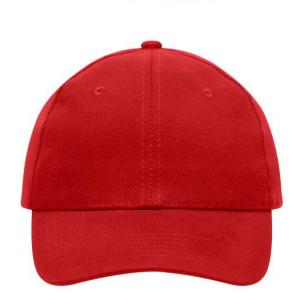

## 6 panel cap

6 embroidered ventilation holes 6 stitching lines on the peak Laminated front panels Padded satin sweatband Hook and loop fastener Heavy brushed cotton

**Fabric:** Outer fabric (260 g/m²): 100%

cotton

Country of origin: Volksrepublik China

Customs tariff number: 65050030