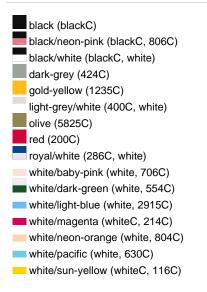

Care instructions:

Partner article:

Available colours

|                            | one size |
|----------------------------|----------|
| Weight in g                | 53 g     |
| VPE                        | 24/144   |
| (Pcs. per inner packaging  |          |
| / pcs. per outer packaging |          |

## Available colours

black/neon-green (blackC, 802C)
black/neon-yellow (blackC, 803C)
burgundy (7427C)
dark-grey/black (424C, blackC)
khaki (468C)
navy (2767C)
olive/white (5825C, white)
red/white (200C, white)
sun-yellow/black (116C, blackC)
white/black (white, blackC)
white/fern-green (whiteC, 347C)
white/navy (white, 2767C)
white/navy (white, 2767C)
white/neon-pink (white, 806C)
white/red (white, 200C)