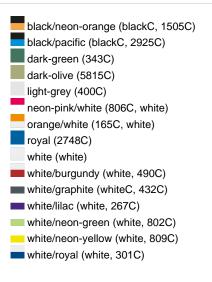

Care instructions:

Partner article:

Available colours

|                            | one size |
|----------------------------|----------|
| Weight in g                | 53 g     |
| VPE                        | 24/144   |
| (Pcs. per inner packaging  |          |
| / pcs. per outer packaging |          |

## Available colours

black/neon-green (blackC, 802C)
black/neon-yellow (blackC, 803C)
burgundy (7427C)
dark-grey/black (424C, blackC)
khaki (468C)
navy (2767C)
olive/white (5825C, white)
red/white (200C, white)
sun-yellow/black (116C, blackC)
white/black (white, blackC)
white/fern-green (whiteC, 347C)
white/navy (white, 2767C)
white/navy (white, 2767C)
white/neon-pink (white, 806C)
white/red (white, 200C)