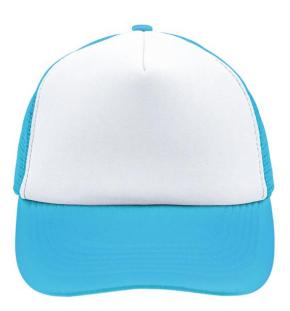

## Trendy 5 panel mesh cap in many colour combinations

6 stitching lines on the peak Fashion sweatband Matching children's cap ref. MB071 Size adjustment by 'click & snap' fastener

Fabric:Outer fabric: 100% polyesterCountry of origin:Volksrepublik ChinaCustoms tariff number:65050030