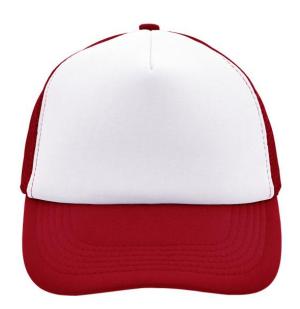

## Trendy 5 panel mesh cap in many colour combinations

6 stitching lines on the peak Fashion sweatband Matching children's cap ref. MB071 Size adjustment by 'click & snap' fastener

Fabric: Outer fabric: 100% polyester

## Available colours

black (blackC) black/neon-pink (blackC, 806C) black/white (blackC, white) dark-grey (424C) gold-yellow (1235C) light-grey/white (400C, white) olive (5825C) red (200C) royal/white (286C, white) white/baby-pink (white, 706C) white/dark-green (white, 554C) white/light-blue (white, 2915C) white/magenta (whiteC, 214C) white/neon-orange (white, 804C) white/pacific (white, 630C) white/sun-yellow (whiteC, 116C)

black/neon-green (blackC, 802C)
black/neon-yellow (blackC, 803C)
burgundy (7427C)
dark-grey/black (424C, blackC)
khaki (468C)
navy (2767C)
olive/white (5825C, white)
red/white (200C, white)
sun-yellow/black (116C, blackC)
white/black (white, blackC)
white/fern-green (whiteC, 347C)
white/light-grey (white, 400C)
white/navy (white, 2767C)
white/neon-pink (white, 806C)
white/red (white, 200C)

black/neon-orange (blackC, 1505C)
black/pacific (blackC, 2925C)
dark-green (343C)
dark-olive (5815C)
light-grey (400C)
neon-pink/white (806C, white)
orange/white (165C, white)
royal (2748C)
white (white)
white/burgundy (white, 490C)
white/graphite (whiteC, 432C)
white/lilac (white, 267C)
white/neon-green (white, 802C)
white/neon-yellow (white, 809C)
white/royal (white, 301C)