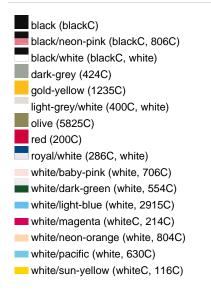

Care instructions:

Partner article:

Available colours

|                            | one size |
|----------------------------|----------|
| Weight in g                | 53 g     |
| VPE                        | 24/144   |
| (Pcs. per inner packaging  |          |
| / pcs. per outer packaging |          |

## Available colours

black/neon-green (blackC, 802C)
black/neon-yellow (blackC, 803C)
burgundy (7427C)
dark-grey/black (424C, blackC)
khaki (468C)
navy (2767C)
olive/white (5825C, white)
red/white (200C, white)
sun-yellow/black (116C, blackC)
white/black (white, blackC)
white/black (white, blackC)
white/fern-green (whiteC, 347C)
white/light-grey (white, 400C)
white/navy (white, 2767C)
white/neon-pink (white, 806C)
white/red (white, 200C)

black/neon-orange (blackC, 1505C)
black/pacific (blackC, 2925C)
dark-green (343C)
dark-olive (5815C)
light-grey (400C)
neon-pink/white (806C, white)
orange/white (165C, white)
royal (2748C)
white (white)
white/burgundy (white, 490C)
white/graphite (whiteC, 432C)
white/lilac (white, 267C)
white/neon-green (white, 809C)
white/royal (white, 301C)