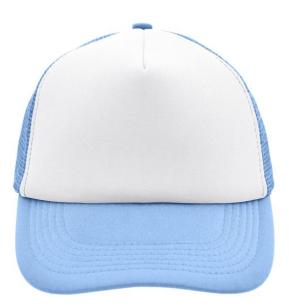

## Trendy 5 panel mesh cap in many colour combinations

6 stitching lines on the peak Fashion sweatband Matching children's cap ref. MB071 Size adjustment by 'click & snap' fastener

Fabric:Outer fabric: 100% polyesterCountry of origin:Volksrepublik ChinaCustoms tariff number:65050030