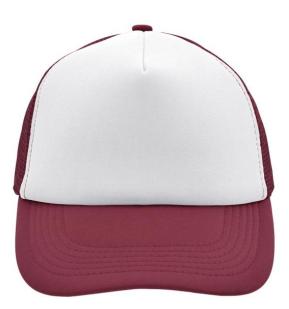

## Trendy 5 panel mesh cap in many colour combinations

6 stitching lines on the peak Fashion sweatband Matching children's cap ref. MB071 Size adjustment by 'click & snap' fastener

Fabric:Outer fabric: 100% polyesterCountry of origin:Volksrepublik ChinaCustoms tariff number:65050030