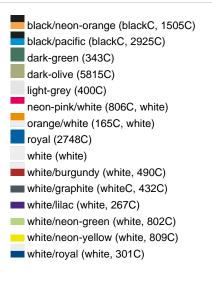

Care instructions:

Partner article:

Available colours

|                            | one size |
|----------------------------|----------|
| Weight in g                | 53 g     |
| VPE                        | 24/144   |
| (Pcs. per inner packaging  |          |
| / pcs. per outer packaging |          |

## Available colours

black/neon-green (blackC, 802C)
black/neon-yellow (blackC, 803C)
burgundy (7427C)
dark-grey/black (424C, blackC)
khaki (468C)
navy (2767C)
olive/white (5825C, white)
red/white (200C, white)
sun-yellow/black (116C, blackC)
white/black (white, blackC)
white/fern-green (whiteC, 347C)
white/light-grey (white, 400C)
white/navy (white, 2767C)
white/neon-pink (white, 806C)
white/red (white, 200C)