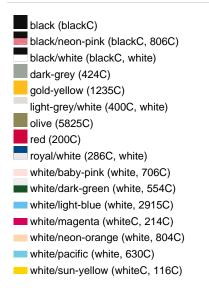

Care instructions:

Partner article:

Available colours

|                            | one size |
|----------------------------|----------|
| Weight in g                | 53 g     |
| VPE                        | 24/144   |
| (Pcs. per inner packaging  |          |
| / pcs. per outer packaging |          |

## Available colours

black/neon-green (blackC, 802C)
black/neon-yellow (blackC, 803C)
burgundy (7427C)
dark-grey/black (424C, blackC)
khaki (468C)
navy (2767C)
olive/white (5825C, white)
red/white (200C, white)
sun-yellow/black (116C, blackC)
white/black (white, blackC)
white/fern-green (whiteC, 347C)
white/light-grey (white, 400C)
white/navy (white, 2767C)
white/neon-pink (white, 806C)
white/red (white, 200C)