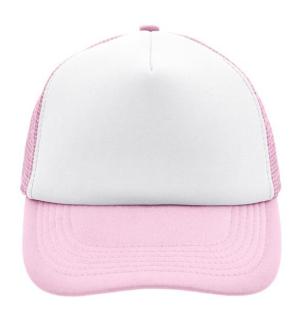

### Trendy 5 panel mesh cap in many colour combinations

6 stitching lines on the peak
Fashion sweatband
Matching children's cap ref. MB071
Size adjustment by 'click & snap' fastener

Fabric: Outer fabric: 100% polyester

## Available colours

black (blackC) black/neon-pink (blackC, 806C) black/white (blackC, white) dark-grey (424C) gold-yellow (1235C) light-grey/white (400C, white) olive (5825C) red (200C) royal/white (286C, white) white/baby-pink (white, 706C) white/dark-green (white, 554C) white/light-blue (white, 2915C) white/magenta (whiteC, 214C) white/neon-orange (white, 804C) white/pacific (white, 630C) white/sun-yellow (whiteC, 116C)