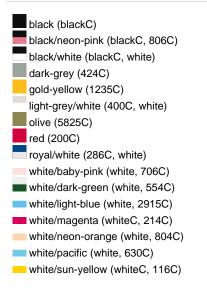

Care instructions:

Partner article:

Available colours

|                            | one size |
|----------------------------|----------|
| Weight in g                | 53 g     |
| VPE                        | 24/144   |
| (Pcs. per inner packaging  |          |
| / pcs. per outer packaging |          |

## Available colours

black/neon-green (blackC, 802C)
black/neon-yellow (blackC, 803C)
burgundy (7427C)
dark-grey/black (424C, blackC)
khaki (468C)
navy (2767C)
olive/white (5825C, white)
red/white (200C, white)
sun-yellow/black (116C, blackC)
white/black (white, blackC)
white/black (white, blackC)
white/fern-green (whiteC, 347C)
white/light-grey (white, 400C)
white/navy (white, 2767C)
white/neon-pink (white, 806C)
white/red (white, 200C)