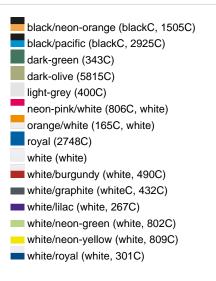

Care instructions:

Partner article:

Available colours

|                            | one size |
|----------------------------|----------|
| Weight in g                | 53 g     |
| VPE                        | 24/144   |
| (Pcs. per inner packaging  |          |
| / pcs. per outer packaging |          |

## Available colours

black/neon-green (blackC, 802C)
black/neon-yellow (blackC, 803C)
burgundy (7427C)
dark-grey/black (424C, blackC)
khaki (468C)
navy (2767C)
olive/white (5825C, white)
red/white (200C, white)
sun-yellow/black (116C, blackC)
white/black (white, blackC)
white/black (white, blackC)
white/fern-green (whiteC, 347C)
white/light-grey (white, 400C)
white/navy (white, 2767C)
white/neon-pink (white, 806C)
white/red (white, 200C)