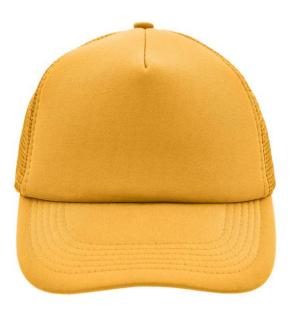

## Trendy 5 panel mesh cap in many colour combinations

6 stitching lines on the peak Fashion sweatband Matching children's cap ref. MB071 Size adjustment by 'click & snap' fastener

Fabric:Outer fabric: 100% polyesterCountry of origin:Volksrepublik ChinaCustoms tariff number:65050030