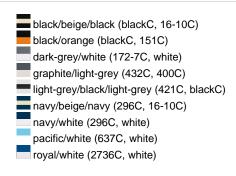

### Sandwich cap in a multitude of colour combinations

6 embroidered ventilation holes 6 decorative stitching lines on the peak Front panels laminated Lined satin sweatband Clip fastener with brass buckle and embroidered eyelet Super heavy brushed cotton

Fabric: Outer fabric (350 g/m²): 100%

cotton

Country of origin: Volksrepublik China

Customs tariff number: 65050030

### Care instructions:



## Available colours

|                            | one size |
|----------------------------|----------|
| Weight in g                | 84 g     |
| VPE                        | 24/144   |
| (Pcs. per inner packaging  |          |
| / pcs. per outer packaging |          |

### Available colours









# **OEKO-TEX® Stoff**

The fabric of this article has been tested for harmful substances and certified acc. to STANDARD 100 by OEKO-



# 6 Panel

Division of cap into 6 segments. Advantage: One of the most popular cap shapes in Europe

Stand: 03.06.2024 - 01:57:52