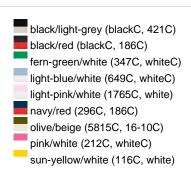

### Sandwich cap in a multitude of colour combinations

6 embroidered ventilation holes 6 decorative stitching lines on the peak Front panels laminated Lined satin sweatband Clip fastener with brass buckle and embroidered eyelet Super heavy brushed cotton

Fabric: Outer fabric (350 g/m²): 100%

cotton

Country of origin: Volksrepublik China

Customs tariff number: 65050030

### Care instructions:



## Available colours

|                            | one size |
|----------------------------|----------|
| Weight in g                | 84 g     |
| VPE                        | 24/144   |
| (Pcs. per inner packaging  |          |
| / pcs. per outer packaging |          |

### Available colours









# **OEKO-TEX® Stoff**

The fabric of this article has been tested for harmful substances and certified acc. to STANDARD 100 by OEKO-



# 6 Panel

Division of cap into 6 segments. Advantage: One of the most popular cap shapes in Europe

Stand: 03.06.2024 - 01:57:52