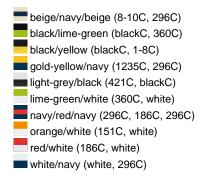

### Sandwich cap in a multitude of colour combinations

6 embroidered ventilation holes 6 decorative stitching lines on the peak Front panels laminated Lined satin sweatband Clip fastener with brass buckle and embroidered eyelet Super heavy brushed cotton

Fabric: Outer fabric (350 g/m²): 100%

cotton

Country of origin: Volksrepublik China

Customs tariff number: 65050030

### Care instructions:



## Available colours

|                            | one size |
|----------------------------|----------|
| Weight in g                | 84 g     |
| VPE                        | 24/144   |
| (Pcs. per inner packaging  |          |
| / pcs. per outer packaging |          |

### Available colours









# **OEKO-TEX® Stoff**

The fabric of this article has been tested for harmful substances and certified acc. to STANDARD 100 by OEKO-



# 6 Panel

Division of cap into 6 segments. Advantage: One of the most popular cap shapes in Europe

Stand: 03.06.2024 - 01:57:52