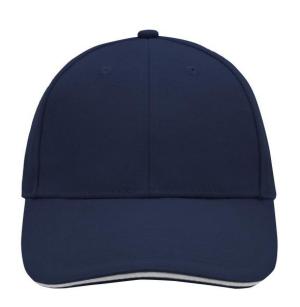

## Sandwich cap in a multitude of colour combinations

6 embroidered ventilation holes 6 decorative stitching lines on the peak Front panels laminated Lined satin sweatband Clip fastener with brass buckle and embroidered eyelet Super heavy brushed cotton

# 6 Panel

Division of cap into 6 segments. Advantage: One of the most popular cap shapes in Europe

Stand: 01.06.2024 - 17:20:40