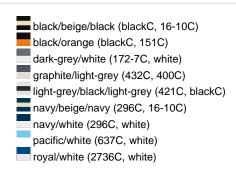

### Sandwich cap in a multitude of colour combinations

6 embroidered ventilation holes 6 decorative stitching lines on the peak Front panels laminated Lined satin sweatband Clip fastener with brass buckle and embroidered eyelet Super heavy brushed cotton

**Fabric:** Outer fabric (350 g/m²): 100%

cotton

Country of origin: Volksrepublik China

Customs tariff number: 65050030

### Care instructions:



## Available colours

|                            | one size |
|----------------------------|----------|
| Weight in g                | 84 g     |
| VPE                        | 24/144   |
| (Pcs. per inner packaging  |          |
| / pcs. per outer packaging |          |

### Available colours









# **OEKO-TEX® Stoff**

The fabric of this article has been tested for harmful substances and certified acc. to STANDARD 100 by OEKO-TEX®



# 6 Panel

Division of cap into 6 segments. Advantage: One of the most popular cap shapes in Europe

Stand: 01.06.2024 - 20:00:08