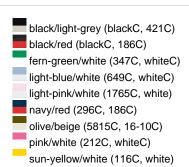

### Sandwich cap in a multitude of colour combinations

6 embroidered ventilation holes 6 decorative stitching lines on the peak Front panels laminated Lined satin sweatband Clip fastener with brass buckle and embroidered eyelet Super heavy brushed cotton

**Fabric:** Outer fabric (350 g/m²): 100%

cotton

Country of origin: Volksrepublik China

Customs tariff number: 65050030

### Care instructions:



## Available colours

|                            | one size |
|----------------------------|----------|
| Weight in g                | 84 g     |
| VPE                        | 24/144   |
| (Pcs. per inner packaging  |          |
| / pcs. per outer packaging |          |

### Available colours









# **OEKO-TEX® Stoff**

The fabric of this article has been tested for harmful substances and certified acc. to STANDARD 100 by OEKO-TEX®



# 6 Panel

Division of cap into 6 segments. Advantage: One of the most popular cap shapes in Europe

Stand: 01.06.2024 - 20:00:08