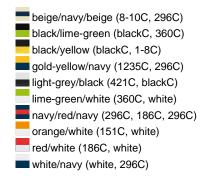

### Sandwich cap in a multitude of colour combinations

6 embroidered ventilation holes 6 decorative stitching lines on the peak Front panels laminated Lined satin sweatband Clip fastener with brass buckle and embroidered eyelet Super heavy brushed cotton

**Fabric:** Outer fabric (350 g/m²): 100%

cotton

Country of origin: Volksrepublik China

Customs tariff number: 65050030

### Care instructions:



## Available colours

|                            | one size |
|----------------------------|----------|
| Weight in g                | 84 g     |
| VPE                        | 24/144   |
| (Pcs. per inner packaging  |          |
| / pcs. per outer packaging |          |

### Available colours









# **OEKO-TEX® Stoff**

The fabric of this article has been tested for harmful substances and certified acc. to STANDARD 100 by OEKO-TEX®



# 6 Panel

Division of cap into 6 segments. Advantage: One of the most popular cap shapes in Europe

Stand: 01.06.2024 - 20:00:08