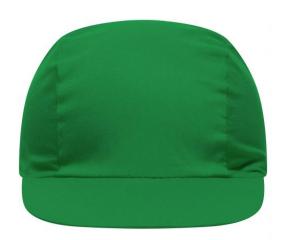

# Promo cap with vertical panel and elastic band

Low-profile Cotton sweatband

**Fabric:** Outer fabric (165 g/m²): 100%

cotton

Country of origin: Volksrepublik China

Customs tariff number: 65050030

#### 3 Panel

Division of cap into 3 segments. Advantage: A large advertising space without annoying seams on front- and side-panels

Stand: 01.06.2024 - 22:27:44