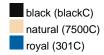

ce blanket

Multi-functional for catering trade and leisure Decorative gift pack with sleeve Measurements: 130 x 180 cm

Outer fabric (285 g/m²): 100% Fabric:

polyester (recycled)

Country of origin: Volksrepublik China

**Customs tariff number:** 63014010

### Care instructions:









### Available colours

|                            | one size |
|----------------------------|----------|
| Weight in g                | 596 g    |
| VPE                        | 16/16    |
| (Pcs. per inner packaging  |          |
| / pcs. per outer packaging |          |

| Measurements in cm | one size  |
|--------------------|-----------|
| Length             | 180,00 cm |
| Length, rolled     | 32,00 cm  |
| Width              | 130,00 cm |
| Diameter, rolled   | 18,00 cm  |

## Available colours









## **OEKO-TEX® Standard 100 Spa**

OEKO-Tex® CONFIDENCE IN TEXTILES STANDARD 100 18.0.57944 HOHENSTEIN HTTI Tested for harmful substances. www.oeko-tex.com/standard100



# **Recycled Polyester**

PET bottles are recycled to create a new fashion. Plastic bottles are crushed, melted down and spun to yarn again, which is sometimes completely integrated into the production.

Stand: 23.05.2024 - 16:54:28