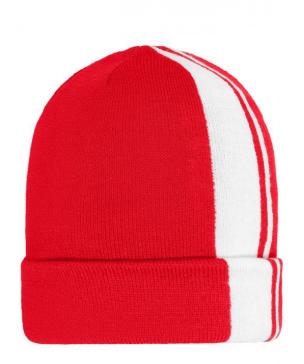

### Classic knitted beanie with contrasting stripes

Twin-layer knitting

Pleasant to wear and perfect fit due to elasthane

**Fabric:** Outer fabric: 95% polyacrylic, 5%

elastane

Country of origin: Volksrepublik China

## Available colours

electric-blue/white (285C, white)

navy/white (296C, white)

Stand: 21.06.2024 - 02:35:09