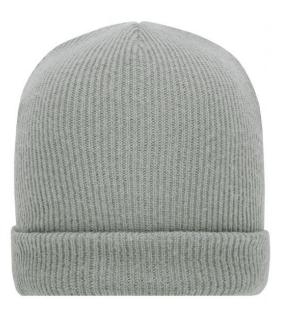

Classic cut

Twin-layer knitting Pleasantly soft touch

Fabric:

Outer fabric: 100% polyester (recycled)

Volksrepublik China

Country of origin:

Customs tariff number:

65050090