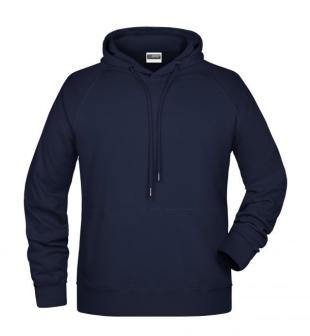

# Hooded sweatshirt with raglan sleeves

High-quality sweat fabric with roughened inside 85% combed ring-spun organic cotton Two-layer hood with drawcord Lateral dividing seams at the front, kangaroo pocket Cuffs with elastane Tear off!®-label 8023: lightly waisted

**Fabric:** Outer fabric (300 g/m²): 85%

cotton, 15% polyester

Country of origin: Pakistan

Customs tariff number: 61102091

Care instructions:

Partner article:

Ladies' Hoody Art-Nr.: 8023