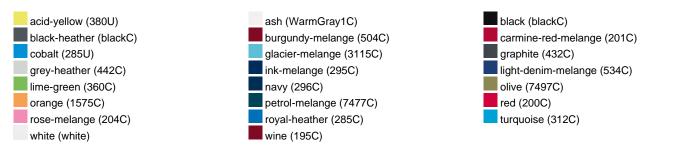

| 1/30  | 1/30  | 1/30  | 1/30  | 1/30  | 1/30  | 1/30  |  |
| (Pcs. per inner packaging  |       |       |       |       |       |       |       |  |
| / pcs. per outer packaging |       |       |       |       |       |       |       |  |

| Measurements in cm   | XS       | S        | м        | L        | XL       | XXL      | 3XL      |
|----------------------|----------|----------|----------|----------|----------|----------|----------|
| 1/2 chest            | 48,00 cm | 51,00 cm | 54,00 cm | 57,00 cm | 60,00 cm | 63,00 cm | 66,00 cm |
| length from shoulder | 62,00 cm | 64,00 cm | 66,00 cm | 68,00 cm | 70,00 cm | 71,00 cm | 72,00 cm |
| sleeve length        | 71,50 cm | 71,50 cm | 72,00 cm | 72,50 cm | 73,00 cm | 73,50 cm | 75,00 cm |

#### Available colours



#### Features





## OCS Standard blended 85%

**OEKO-TEX® Standard 100** 

substances. www.oeko-tex.com/standard100

When manufacturing garments of myrtle beach and JAMES & NICHOLSON, the Organic Content Standard is a standard for verifying and tracking the exact content of organically grown materials in a final product. Among other things, the superordinate 'Content Claim Standard' defines with OCS the traceability of merchandise as well as the transparency within the production chain.

OEKO-Tex® CONFIDENCE IN TEXTILES STANDARD 100 15.0.70467 HOHENSTEIN HTTI Tested for harmful



### Tear off!® Label

Our Tear off!® Label enables us to easily changethe neck label of T-shirts. We use a special transfer-technique for relabelling your T-shirts.