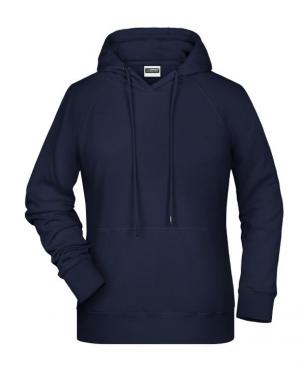

## Hooded sweatshirt with raglan sleeves

High-quality sweat fabric with roughened inside 85% combed ring-spun organic cotton Two-layer hood with drawcord Lateral dividing seams at the front, kangaroo pocket Cuffs with elastane Tear off!®-label 8023: lightly waisted