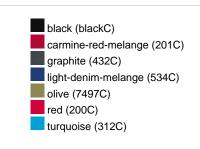

### Available colours

|                            | xs    | s     | М     | L     | XL    | XXL   | 3XL   |
|----------------------------|-------|-------|-------|-------|-------|-------|-------|
| Weight in g                | 474 g | 514 g | 552 g | 592 g | 632 g | 672 g | 712 g |
| VPE                        | 1/30  | 1/30  | 1/30  | 1/30  | 1/30  | 1/30  | 1/30  |
| (Pcs. per inner packaging  |       |       |       |       |       |       |       |
| / pcs. per outer packaging |       |       |       |       |       |       |       |

# Available colours