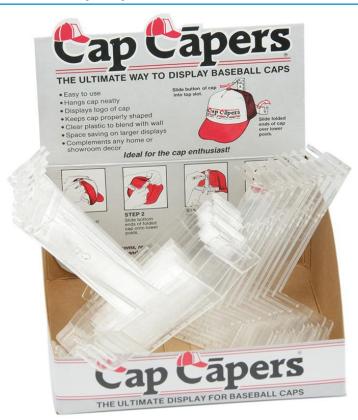

## MB9720 Cap-Caper

## Wall-holders for baseball caps with button

Can be attached with double-sticking adhesive tape or screw Available individually

On purchase of 24 pieces one full decorative carton with instructions will be delivered

Fabric: Material (attachments): diverse

Country of origin: Vereinigte Staaten

Customs tariff number: 39269097

Care instructions:

## Available colours

|                            | one size |
|----------------------------|----------|
| Weight in g                | 20 g     |
| VPE                        | 24/288   |
| (Pcs. per inner packaging  |          |
| / pcs. per outer packaging |          |