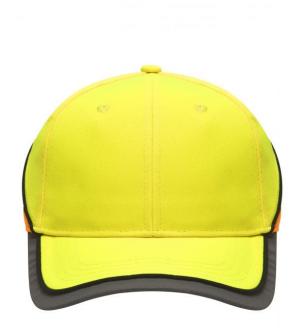

## Functional 6 panel cap in loud neon colours

2 embroidered ventilation holes 4 stitching lines on the peak Contrasting piping around the cap Laminated front panels Padded satin sweat band

Reflective hook and loop fastener and border around the peak (without protective function/no PPE)

**Fabric:** Outer fabric: 100% polyamide

Country of origin: Volksrepublik China

Customs tariff number: 65050030

# Available colours

neon-orange/neon-yellow (1505C, 809C) neon-yellow/neon-orange (809C, 804C)

#### 6 Panel

Division of cap into 6 segments. Advantage: One of the most popular cap shapes in Europe

Stand: 04.06.2024 - 15:48:32