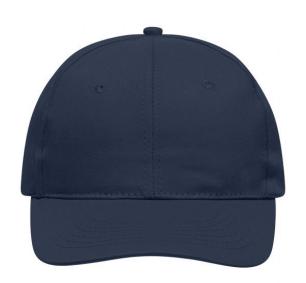

# Classic promo cap with laminated front panels

6 embroidered ventilation holes 6 stitching lines on the peak Cotton sweatband Hook and loop fastener

**Fabric:** Outer fabric: 100% cotton

Country of origin: Volksrepublik China

# Features

## 6 Panel

Division of cap into 6 segments. Advantage: One of the most popular cap shapes in Europe

Stand: 03.06.2024 - 18:34:18