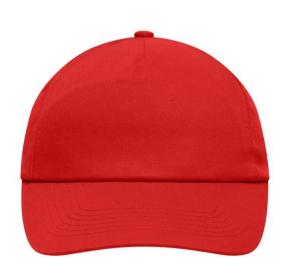

## Promo cap with flap-lamination in front panel

4 embroidered ventilation holes 6 stitching lines on the peak Cotton sweatband Hook and loop fastener

**Fabric:** Outer fabric (165 g/m²): 100%

cotton

Country of origin: Volksrepublik China

## 5 Panel Cap

Division of cap into 5 segments. Advantage: A large advertising space without annoying seams on front panels

Stand: 03.06.2024 - 16:58:17