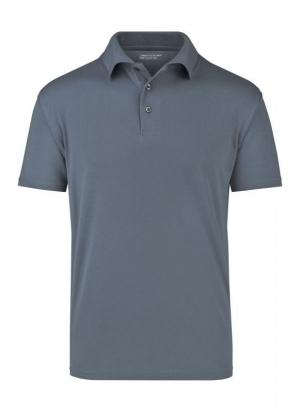

## Polo Shirt made of highly-functional CoolDry®

Double-knitted, structured jersey

Inside made of polyester-five-channel fibre, outside made of cotton Comfortable to wear, breathable and quick-drying Neck tape, twin needle stitching on shoulders, neckline and armlines

## **CoolDry**®

Due to the CoolDry® treating moisture is transported to the outside and creates a comfortable feeling. The textiles dry quickly, are breathable and ideal for all activities.

Stand: 23.05.2024 - 09:34:09