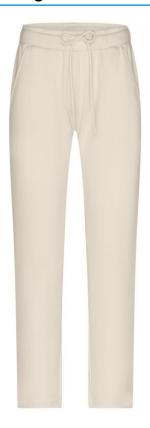

# Trendy sweatpants made of organic cotton

High-quality French Terry 85% combed, ring-spun organic cotton Attached, elastic waistband with cord 2 side pockets, 1 back pocket

**Fabric:** Outer fabric (300 g/m²): 85%

cotton, 15% polyester

Country of origin: Pakistan

Customs tariff number: 61046200

Care instructions:

Partner article:

Men's Lounge Pants Art-Nr.: 8036

Available colours

navy (296C)

vanilla (7499 C)