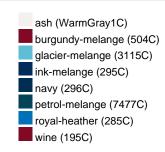

#### Available colours

| A Validadio Colodio        |       |       |       |       |       |       |  |  |  |  |
|----------------------------|-------|-------|-------|-------|-------|-------|--|--|--|--|
|                            | xs    | s     | М     | L     | XL    | XXL   |  |  |  |  |
| Weight in g                | 273 g | 287 g | 337 g | 383 g | 405 g | 441 g |  |  |  |  |
| VPE                        | 1/30  | 1/30  | 1/30  | 1/30  | 1/30  | 1/30  |  |  |  |  |
| (Pcs. per inner packaging  |       |       |       |       |       |       |  |  |  |  |
| / pcs. per outer packaging |       |       |       |       |       |       |  |  |  |  |

# Available colours