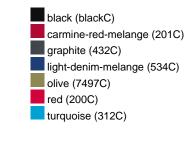

#### Available colours

| A Validadio Colodio        |       |       |       |       |       |       |  |  |  |  |
|----------------------------|-------|-------|-------|-------|-------|-------|--|--|--|--|
|                            | xs    | s     | М     | L     | XL    | XXL   |  |  |  |  |
| Weight in g                | 273 g | 287 g | 337 g | 383 g | 405 g | 441 g |  |  |  |  |
| VPE                        | 1/30  | 1/30  | 1/30  | 1/30  | 1/30  | 1/30  |  |  |  |  |
| (Pcs. per inner packaging  |       |       |       |       |       |       |  |  |  |  |
| / pcs. per outer packaging |       |       |       |       |       |       |  |  |  |  |

# Available colours