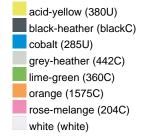

#### Available colours

| A Validadio Colodio        |       |       |       |       |       |       |  |  |  |  |
|----------------------------|-------|-------|-------|-------|-------|-------|--|--|--|--|
|                            | xs    | s     | М     | L     | XL    | XXL   |  |  |  |  |
| Weight in g                | 273 g | 287 g | 337 g | 383 g | 405 g | 441 g |  |  |  |  |
| VPE                        | 1/30  | 1/30  | 1/30  | 1/30  | 1/30  | 1/30  |  |  |  |  |
| (Pcs. per inner packaging  |       |       |       |       |       |       |  |  |  |  |
| / pcs. per outer packaging |       |       |       |       |       |       |  |  |  |  |

# Available colours