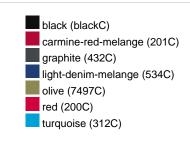

|
| VPE                        | 1/30  | 1/30  | 1/30  | 1/30  | 1/30  | 1/30  | 1/30  |
| (Pcs. per inner packaging  |       |       |       |       |       |       |       |
| / pcs. per outer packaging |       |       |       |       |       |       |       |

| Measurements in cm   | xs       | s        | М        | L        | XL       | XXL      | 3XL      |
|----------------------|----------|----------|----------|----------|----------|----------|----------|
| 1/2 chest            | 48,00 cm | 51,00 cm | 54,00 cm | 57,00 cm | 60,00 cm | 63,00 cm | 66,00 cm |
| length from shoulder | 62,00 cm | 64,00 cm | 66,00 cm | 68,00 cm | 70,00 cm | 71,00 cm | 72,00 cm |
| sleeve length        | 71,50 cm | 71,50 cm | 72,00 cm | 72,50 cm | 73,00 cm | 73,50 cm | 75,00 cm |

# Available colours









#### **OEKO-TEX® Standard 100**

OEKO-Tex® CONFIDENCE IN TEXTILES STANDARD 100 15.0.70467 HOHENSTEIN HTTI Tested for harmful substances. www.oeko-tex.com/standard100



# OCS Standard blended 85%

When manufacturing garments of myrtle beach and JAMES & NICHOLSON, the Organic Content Standard is a standard for verifying and tracking the exact content of organically grown materials in a final product. Among other things, the superordinate 'Content Claim Standard' defines with OCS the traceability of merchandise as well as the transparency within the production chain.



## Tear off!® Label

Our Tear off!® Label enables us to easily changethe neck label of T-shirts. We use a special transfer-technique for relabelling your T-shirts.

Stand: 10.05.2024 - 14:19:48