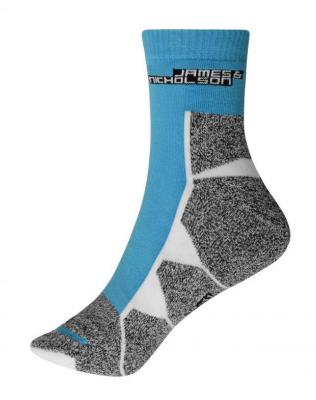

# Functional sports socks for ladies and men

Breathable and moisture-regulating Flat, pressure-free whipped seam Padded sole and toe area

**Fabric:** Outer fabric: 55% polyester, 22%

cotton, 21% polyamide, 2%

## Available colours

|                            | 35-38  | 39-41  | 42-44  | 45-47  |
|----------------------------|--------|--------|--------|--------|
| Weight in g                | 44 g   | 47 g   | 51 g   | 53 g   |
| VPE                        | 10/100 | 10/100 | 10/100 | 10/100 |
| (Pcs. per inner packaging  |        |        |        |        |
| / pcs. per outer packaging |        |        |        |        |