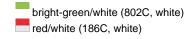

## Available colours

|                            | 35-38  | 39-41  | 42-44  | 45-47  |
|----------------------------|--------|--------|--------|--------|
| Weight in g                | 44 g   | 47 g   | 51 g   | 53 g   |
| VPE                        | 10/100 | 10/100 | 10/100 | 10/100 |
| (Pcs. per inner packaging  |        |        |        |        |
| / pcs. per outer packaging |        |        |        |        |

# Available colours

bright-blue/white (3005C, white) bright-yellow/white (809M, white)