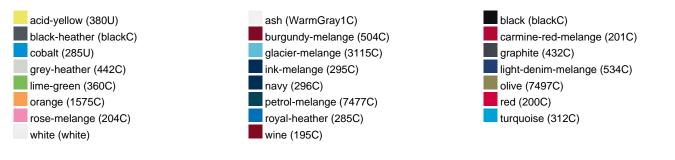

| 1/30  | 1/30  | 1/30  | 1/30  | 1/30  | 1/30  | 1/30  |  |  |
| (Pcs. per inner packaging  |       |       |       |       |       |       |       |  |  |
| / pcs. per outer packaging |       |       |       |       |       |       |       |  |  |

| Measurements in cm   | XS       | S        | М        | L        | XL       | XXL      | 3XL      |
|----------------------|----------|----------|----------|----------|----------|----------|----------|
| 1/2 chest            | 48,00 cm | 51,00 cm | 54,00 cm | 57,00 cm | 60,00 cm | 63,00 cm | 66,00 cm |
| length from shoulder | 62,00 cm | 64,00 cm | 66,00 cm | 68,00 cm | 70,00 cm | 71,00 cm | 72,00 cm |
| sleeve length        | 71,00 cm | 71,50 cm | 72,00 cm | 72,50 cm | 73,00 cm | 73,50 cm | 74,00 cm |

#### Available colours



#### Features





## OCS Standard blended 85%

**OEKO-TEX® Standard 100** 

substances. www.oeko-tex.com/standard100

When manufacturing garments of myrtle beach and JAMES & NICHOLSON, the Organic Content Standard is a standard for verifying and tracking the exact content of organically grown materials in a final product. Among other things, the superordinate 'Content Claim Standard' defines with OCS the traceability of merchandise as well as the transparency within the production chain.

OEKO-Tex® CONFIDENCE IN TEXTILES STANDARD 100 15.0.70467 HOHENSTEIN HTTI Tested for harmful



### Tear off!® Label

Our Tear off!® Label enables us to easily changethe neck label of T-shirts. We use a special transfer-technique for relabelling your T-shirts.