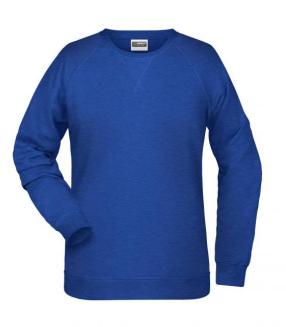

# Classic sweatshirt with raglan sleeves

High-quality French terry, 85% combed ring-spun organic cotton Classic round neck, necktape Collar and cuffs with elastane Collar patch Tear off!-label 8021: lightly waisted

#### Available colours

#### Features