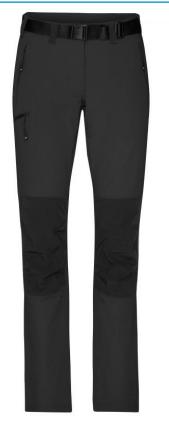

Bi-elastic outdoor pants in casual look

Light, sturdy and bi-elastic fabric Water- and dirt-repellent due to BIONIC-FINISH®ECO Quick-drying Contrasting insets on the knee and at the back Partly elastic waistband with belt loops and belt 2 side pockets, 1 back pocket, 1 pocket on the leg All pockets with zips

Available colours

black/black (blackC)

fern-green/black (342C, blackC)

bright-blue/navy (296C, 294C)

carbon/black (446C, blackC)