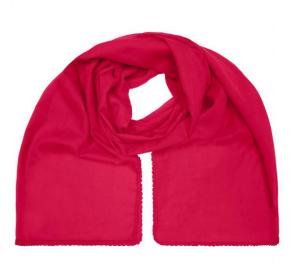

## Fashionable scarf with decorative border along the edge

Effective look Soft and pleasant to wear Measurements: 170 x 70 cm

Fabric:

Outer fabric (50 g/m<sup>2</sup>): 100% cotton

Country of origin:

Customs tariff number: