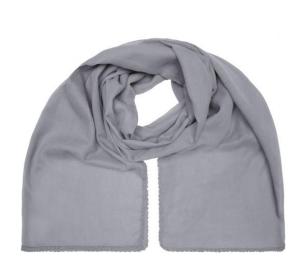

## Fashionable scarf with decorative border along the edge

Effective look

Soft and pleasant to wear Measurements: 170 x 70 cm

**Fabric:** Outer fabric (50 g/m²): 100% cotton

Country of origin: Volksrepublik China