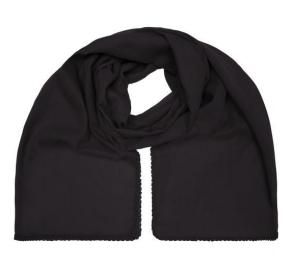

## Fashionable scarf with decorative border along the edge

Effective look Soft and pleasant to wear Measurements: 170 x 70 cm

Fabric:

Country of origin:

Volksrepublik China

Outer fabric (50 g/m<sup>2</sup>): 100% cotton