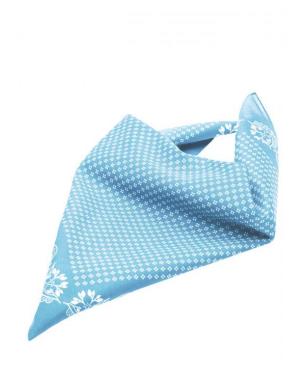

# **MB6400 Traditional Bandana**

Multifunctional square bandana scarf with print in traditional costume look

Bandana in traditional costume look

**Fabric:** Outer fabric (77 g/m²): 100% cotton

Country of origin: Volksrepublik China

| Measurements in cm | one size |
|--------------------|----------|
| Length             | 50,00 cm |
| Width              | 50,00 cm |